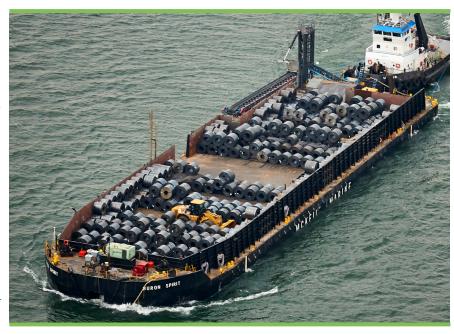

## BARGE - Huron Spirit

Special features of this cargo barge include 150 foot self unloading conveyor boom ideal for efficient discharge of bulk commodities. Additional deck strength capable of carrying steel and other breakbulk while still maintaining a minimum draft for shallow port and dock accessibility. This barge is a versatile unit serving customers in a range of dry bulk commodities and cargo sectors.

### **DECK EQUIPMENT DETAILS**

Bin Wall 11.5' Steel Bin Walls

Material Handling Thor Stacker - 150' Unloading Boom

Tunnel and Transverse Conveyor Unloading Hopper Gates

Discharge Rate 1,000 mt/hr