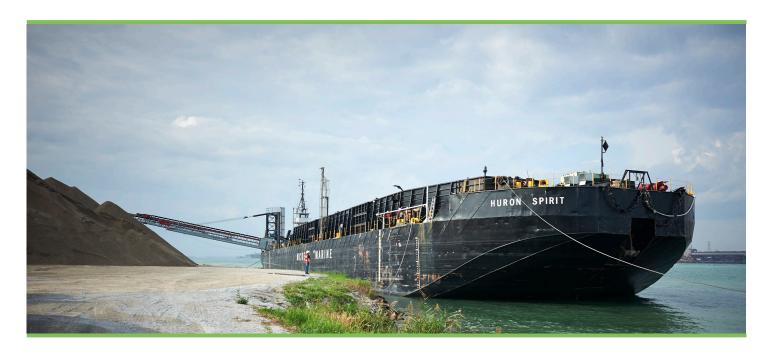

## BARGE - Huron Spirit

Special features of this cargo barge include 150 foot self unloading conveyor boom ideal for efficient discharge of bulk commodities. Additional deck strength capable of carrying steel and other breakbulk while still maintaining a minimum draft for shallow port and dock accessibility. This barge is a versatile unit serving customers in a range of dry bulk commodities and cargo sectors.

## BARGE - Huron Spirit