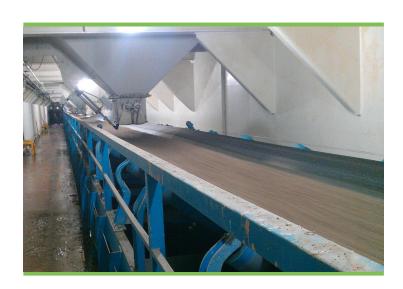

l.com **1.800.454.4780** 

Year Built



1995





## BARGE - Huron Spirit



#### **CAPACITIES**

Deadweight Capacity 10,610 mt

Max Cargo Length: 286'-7" 87.4 m

Max Cargo Width: 65' & 74' 19.8 & 22.6 m

Cargo Deck Area 20,171 ft2 1,874 m2

Cargo Volume 231,966 ft3 6,559 m3

Unifrom Deck Strength 2,050 lbs/ft2 10 mt/m2

#### **MACHINERY DETAILS**

Mooring Winch (4x) Pneumatic Winches

Windlass (1x) Anchor Windlass

Generator (1x) Caterpillar 480V/500KW

Compressor (1x) Cat Engine

Material Handling Cat 980 H

# **Better Marine Solutions**mckeil.com

### **DECK EQUIPMENT DETAILS**

Bin Wall 11.5' Steel Bin Walls

Material Handling Thor Stacker - 150' Unloading Boom

Tunnel and Transverse Conveyor Unloading Hopper Gates

Discharge Rate 1,000 mt/hr

#### **TUNNEL CONVEYOR & HOPPER GATES**



Toll Free **1.800.454.4780**