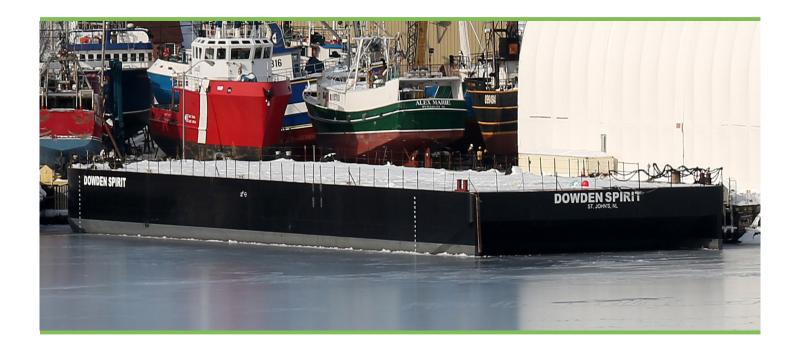

## BARGE - Dowden Spirit

The Dowden Spirit is a heavily constructed modern flat deck barge. Built and launched in 2014, this asset services the versatile Project / Transportation fleet.

At McKeil Marine we approach each cargo movement and every service with the promise to deliver innovative marine solutions.