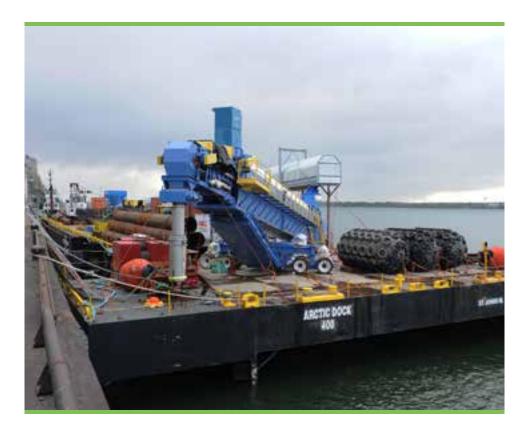

## BARGE - Arctic Dock 400

Special features of Arctic Dock 400 include concrete deck with steel runners, spud wells with spuds, bow ro-ro ramp and fantail extended stern. This barge is a versatile unit serving customers in a range of semi-permanent infrastructure and construction site locations.

#### **DECK EQUIPMENT DETAILS**

Ro-Ro Ramp 20'W x 60'L - Bow Ramp

Fantails (2x) 20'W x 40'L

Extend the Stern - 116' O.A

Spud Wells (8x) 4' Dia. Spuds

Port/Stbd Side

Yokohama Fenders (3x) 10' Dia. x 20' L - Stern