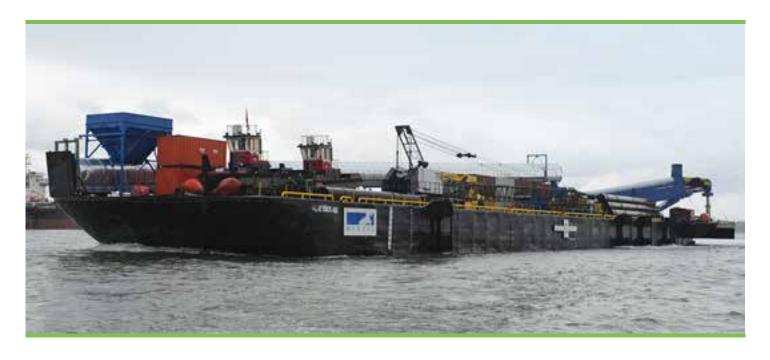

## BARGE - Arctic Dock 400

Special features of Arctic Dock 400 include concrete deck with steel runners, spud wells with spuds, bow ro-ro ramp and fantail extended stern. This barge is a versatile unit serving customers in a range of semi-permanent infrastructure and construction site locations.

# BARGE - Arctic Dock 400