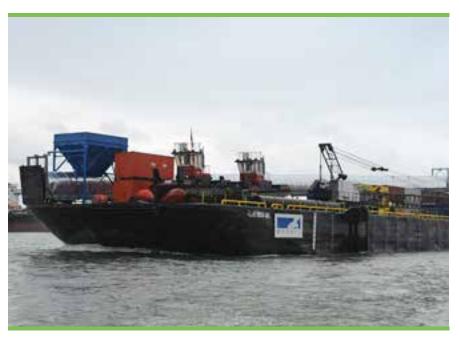

## BARGE - Arctic Dock 400

Special features of Arctic Dock 400 include concrete deck with steel runners, spud wells with spuds, bow ro-ro ramp and fantail extended stern. This barge is a versatile unit serving customers in a range of semi-permanent infrastructure and construction site locations.

# BARGE - Arctic Dock 400