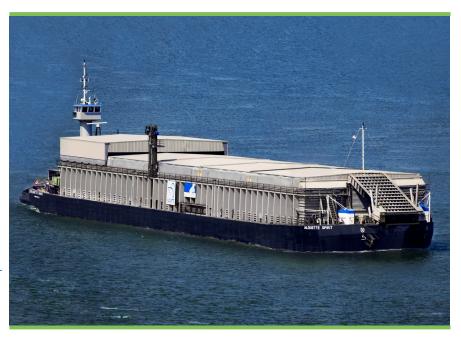

# BARGE - Alouette Spirit

Special features of the Alouette Spirit, include retractable roof panels for weather sensitive cargo and bow ramp for ro-ro operations. This barge is capable of being ballasted and is a versatile unit serving customers in a range of commodities and cargo sectors.

# BARGE - Alouette Spirit